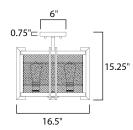

## **MEASUREMENTS**

DIMENSION : 16.5" L x 16.5" W x 15.25" H

CANOPY : 6" W x 1" H x 6" L

HANGING WEIGHT : 9.02 lb