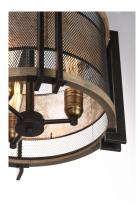

## PRODUCT DESCRIPTION

Frames of wood finished in Barn Wood and cradled by Black metal brackets were used to create this beautiful rustic design. The Black mesh screen is accented with a band of mica and Antique Brass sockets to deliver rustic charm with all the right fixings.

# LAMPING

INPUT VOLTAGE : 120V

BULB : 3 x 60W Incandescent E26 Medium , 180W Total

BULB INCLUDED : (Not Included)