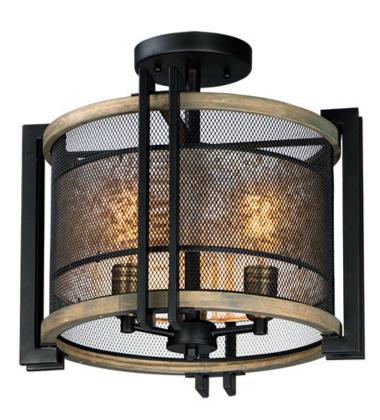

## PRODUCT DESCRIPTION

Frames of wood finished in Barn Wood and cradled by Black metal brackets were used to create this beautiful rustic design. The Black mesh screen is accented with a band of mica and Antique Brass sockets to deliver rustic charm with all the right fixings.

## MATERIAL

Steel, Wood, Mica